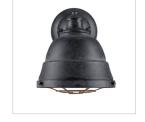

## **Bartlett**

7312-S CP

UPC: 844375022645

## Mini Pendant

Golden Lighting's Bartlett collection features industrial, vintage-inspired fixtures with simple, traditional silhouettes that are a nod to a bygone era. The collection features authentic details like caged diffusers and exposed hardware. The Copper Patina finish has antique Verdigris highlights. Ideal for the kitchen, the mini pendant provides soft ambient downlight, illuminating a kitchen bar or countertop without interfering with activity on the surface.