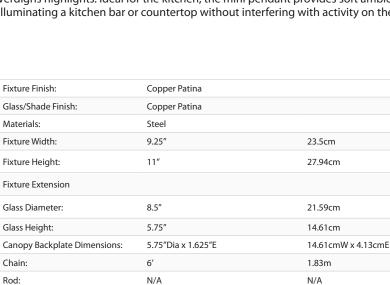

## Mini Pendant

Golden Lighting's Bartlett collection features industrial, vintage-inspired fixtures with simple, traditional silhouettes that are a nod to a bygone era. The collection features authentic details like caged diffusers and exposed hardware. The Copper Patina finish has antique Verdigris highlights. Ideal for the kitchen, the mini pendant provides soft ambient downlight, illuminating a kitchen bar or countertop without interfering with activity on the surface.