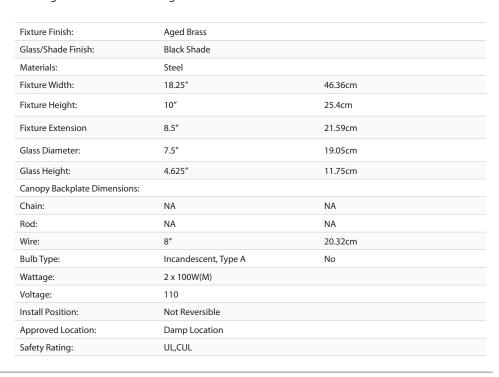

## **Orwell AB**

3306-BA2 AB-BLK

UPC: 844375042162

## 2 Light Bath Vanity

Orwell is an extensive assortment of industrial style fixtures. The beauty and character of the collection are in the refined details. This transitional series works well in a variety of settings. Partial shades shield the eyes from possible hot spots, while the open tops tease onlookers with a view of the sockets and bulbs. The design allows light and heat to escape from above and below the metal shades, providing both task and ambient lighting. Edison bulbs are recommended to compete the vintage, industrial look of the fixtures. A choice-selection of finish and shade color combinations heighten the appeal of the series. Opal glass shades are available for bath fixtures. Single pendants are suspended from woven fabric cords while multi-light fixtures are rod-hung.