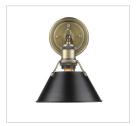

## **Orwell AB**

3306-BA2 AB-BLK

UPC: 844375042162

## 2 Light Bath Vanity

Orwell is an extensive assortment of industrial style fixtures. The beauty and character of the collection are in the refined details. This transitional series works well in a variety of settings. Partial shades shield the eyes from possible hot spots, while the open tops tease onlookers with a view of the sockets and bulbs. The design allows light and heat to escape from above and below the metal shades, providing both task and ambient lighting. Edison bulbs are recommended to compete the vintage, industrial look of the fixtures. A choice-selection of finish and shade color combinations heighten the appeal of the series. Opal glass shades are available for bath fixtures. Single pendants are suspended from woven fabric cords while multi-light fixtures are rod-hung.