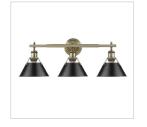

## **Orwell AB**

3306-BA2 AB-BLK

UPC: 844375042162

## 2 Light Bath Vanity

Orwell is an extensive assortment of industrial style fixtures. The beauty and character of the collection are in the refined details. This transitional series works well in a variety of settings. Partial shades shield the eyes from possible hot spots, while the open tops tease onlookers with a view of the sockets and bulbs. The design allows light and heat to escape from above and below the metal shades, providing both task and ambient lighting. Edison bulbs are recommended to compete the vintage, industrial look of the fixtures. A choice-selection of finish and shade color combinations heighten the appeal of the series. Opal glass shades are available for bath fixtures. Single pendants are suspended from woven fabric cords while multi-light fixtures are rod-hung.