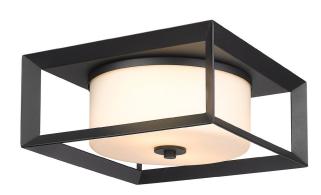

## Outdoor Flush Mount

Modern lanterns featuring a handsome beveled cage design make an elegant statement in the Smyth Outdoor collection. Clean geometry creates a contemporary style. These wet-rated, opencage fixtures are offered in a textured Natural Black finish with two glass options: Seeded or Opal. Smyth is an extensive collection that includes wet-rated options with a UV-coated layer to prevent fading.

| F F                 | N                          |                                 |
|---------------------|----------------------------|---------------------------------|
| Fixture Finish:     | Natural Black (UV)         |                                 |
| Glass/Shade Finish: | Opal Glass                 |                                 |
| Materials:          | Steel                      | Glass                           |
| Fixture Width:      | 13.25"                     | 33.66cm                         |
| Fixture Height:     | 5.875"                     | 14.92cm                         |
| Min - Max Height:   |                            |                                 |
| Glass Diameter:     | 10.25"                     | 26.035cm                        |
| Glass Height:       | 4.375"                     | 11.11cm                         |
| Canopy/Backplate:   | 13.25"L x 13.25"W x 0.75"E | 33.655cmL x 33.655cmW x 1.91cmE |
| Chain:              | N/A                        |                                 |
| Rod:                | N/A                        |                                 |
| Wire:               | 8"                         | 20.32cm                         |
| Bulb Type:          | Incandescent, Type A       |                                 |
| Wattage:            | 2 x 60W(M)                 |                                 |
| Voltage:            | 120                        |                                 |
| Install Position:   |                            |                                 |
| Approved Location:  | Wet Location               |                                 |