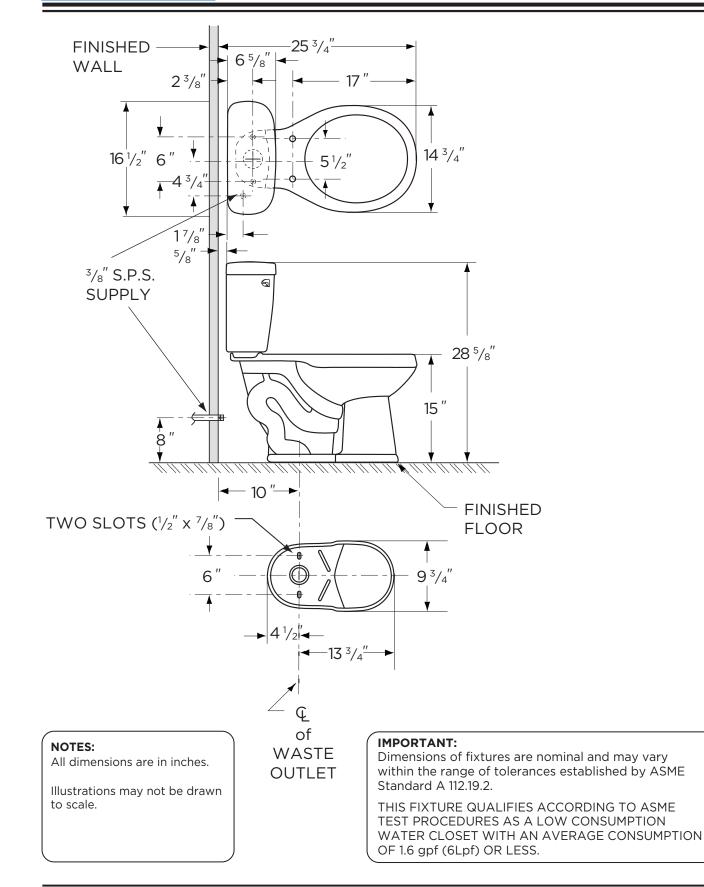

### 10" Rough-in

## **Dimensions:**

| Height                    |
|---------------------------|
| Width16 1/2"              |
| Depth                     |
| Rough-in10"               |
| Water Surface from Rim 5" |
| Trapway1 3/4"             |
| Water Surface             |
| Water Seal 2 1/4"         |
| Shipping Weight70 lbs     |
|                           |

#### 1.6 gpf (6 Lpf) MAXWELL<sup>®</sup> SE TOILET

#### SE-20-100 Round Front, 10" Rough-in (Bowl SE-21-152 with Tank 28-175)