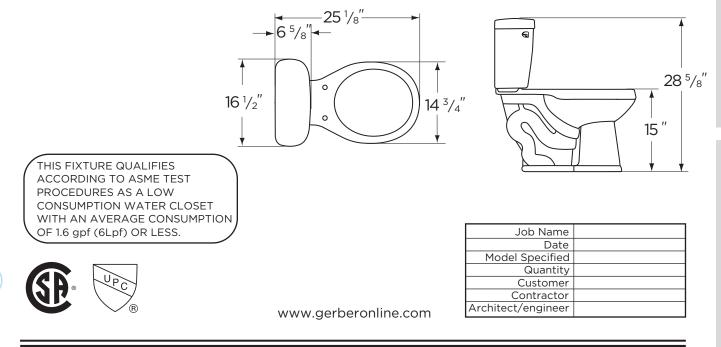

## **Dimensions:**

| Height                    |
|---------------------------|
| Width16 1/2"              |
| Depth                     |
| Rough-in10"               |
| Water Surface from Rim 5" |
| Trapway1 3/4"             |
| Water Surface             |
| Water Seal 2 1/4"         |
| Shipping Weight70 lbs     |
|                           |

Specifications: Bowl—#SE-21-152 Round Front Bowl

Tank—#28-175

#### 1.6 gpf (6 Lpf) MAXWELL<sup>®</sup> SE TOILET

#### SE-20-100 Round Front, 10" Rough-in (Bowl SE-21-152 with Tank 28-175)