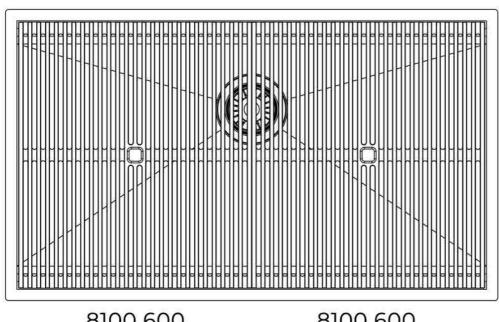

# Foster ==

Edge positioning

8100 600

8100 600

8100 600

**Bottom** positioning