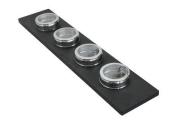

### **OPTIONAL ACCESSORIES**

3 Bottles-holder set

3 Bowls set

4 Spices-holder set

Grating kit complete with ring support and food collection tray

Stainless Steel dishes holder

Stainless steel perforated pan