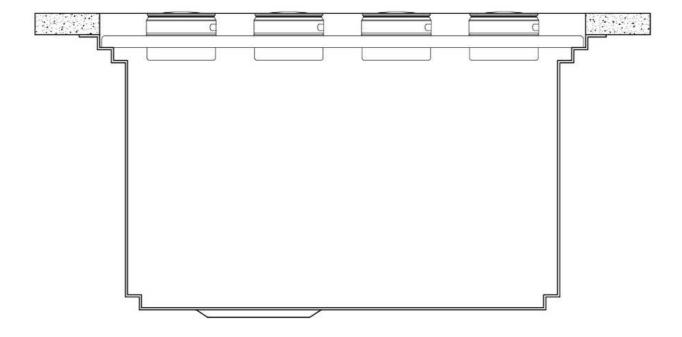

on of accessories, which make some operations practical and safe: rinse, drain, slice, grate everything can be done inside the sink. The third supporting step is on the bottom of the bowl. On this step one can rest the Black grids, making it possible to rinse foodstuffs without their coming in contact with the bottom of the sink, |

### **TECHNICAL DATA**

which may be dirty.

# Foster ==



## Foster ==







## Leonardo Optional accessories

The "rails" system makes it possible to use a combination of numerous accessories. Grids, chopping boards, utensils' ranging system, bowls and containers of different dimensions can be alternated in the workspace with a simple gesture, and can easily be stacked, in order to be on hand at all times.





## Leonardo Level 1

Compatible accessories:





## Leonardo Level 2

Compatible accessories:

8153 100 8631 300 8644 101





## Leonardo Level 3

Compatible accessories: 8100 600



# Foster ==



Edge positioning

8100 600

8100 600

8100 600



**Bottom** positioning

## **GALLERY**





### **OPTIONAL ACCESSORIES**



3 Bottles-holder set



3 Bowls set



4 Spices-holder set



Grating kit complete with ring support and food collection tray



Stainless Steel dishes holder



Stainless steel perforated pan



Waste disposer throat



White bowl



Twin Chopping Board



Chopping Board



Black Grid



Chopping Board



#### **WARNING:**

The accessories 8159101, 8100303, 8151000 are only usable in combination with 8644101

#### **RECOMMENDED PAIRINGS**







Faucet Capri

Faucet Salina

Milano Cooktop 5 burners



Milano Induc