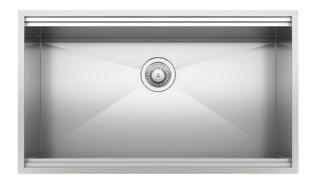

# Sink Leonardo 33" x 20" – U/M - AISI 316

Kitchen Sinks

Code: 1014 310

AISI 316 Stainless steel
Satin finish
Undermount
x cross bending for easy water draining