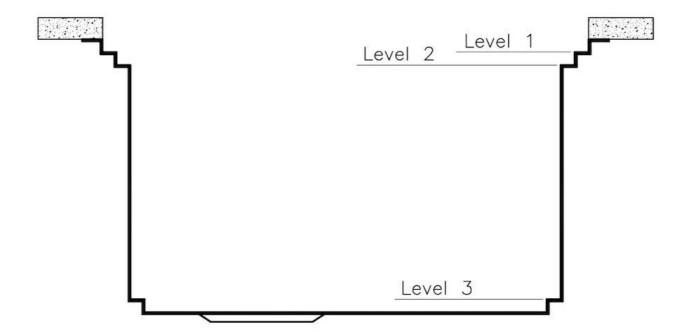

## Leonardo Level 1

Compatible accessories:

## Leonardo Level 2

Compatible accessories:

8153 100 8631 300 8644 101

## Leonardo Level 3

Compatible accessories: 8100 600