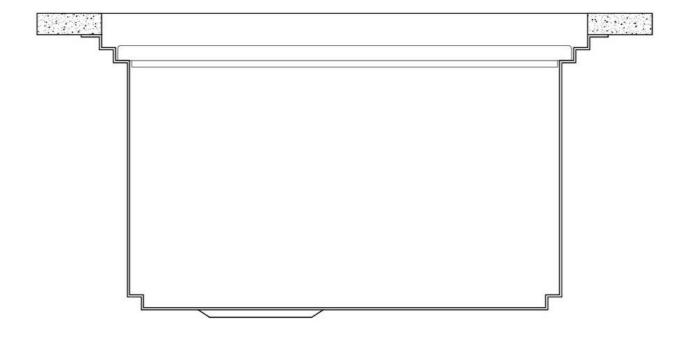

, slice, grate everything can be done inside the sink. The third supporting step is on the bottom of the bowl. On this step one can rest the Black grids, making it possible to rinse foodstuffs without their coming in contact with the bottom of the sink, |

### **TECHNICAL DATA**

which may be dirty.

# Foster ==



## Foster ==







## Leonardo Optional accessories

The "rails" system makes it possible to use a combination of numerous accessories. Grids, chopping boards, utensils' ranging system, bowls and containers of different dimensions can be alternated in the workspace with a simple gesture, and can easily be stacked, in order to be on hand at all times.





## Leonardo Level 1

Compatible accessories:





## Leonardo Level 2

Compatible accessories:

8153 100 8631 300 8644 101





## Leonardo Level 3

Compatible accessories: 8100 600



# Foster ==



Edge positioning

8100 600

8100 600

8100 600



**Bottom** positioning

## **GALLERY**





### **OPTIONAL ACCESSORIES**



3 Bottles-holder set



3 Bowls set



4 Spices-holder set



Grating kit complete with ring support and food collection tray



Stainless Steel dishes holder



Stainless steel perforated pan



Waste disposer throat



White bowl



Twin Chopping Board



Chopping Board



Black Grid



Chopping Board



#### **WARNING:**

The accessories 8159101, 8100303, 8151000 are only usable in combination with 8644101

#### **RECOMMENDED PAIRINGS**







Faucet Capri

Faucet Salina

Milano Cooktop 5 burners



Milano Induction Cooktop 4 Plate