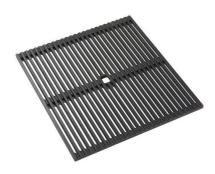

## Leonardo Level 3

Compatible accessories: 8100 600

# Foster ==

Edge positioning

8100 600

8100 600

8100 600

**Bottom** positioning