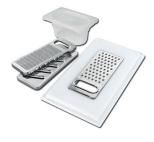

### **OPTIONAL ACCESSORIES**

3 Bottles-holder set

3 Bowls set

4 Spices-holder set

Grating kit complete with ring support and food collection tray

Stainless Steel dishes holder

Stainless steel perforated pan