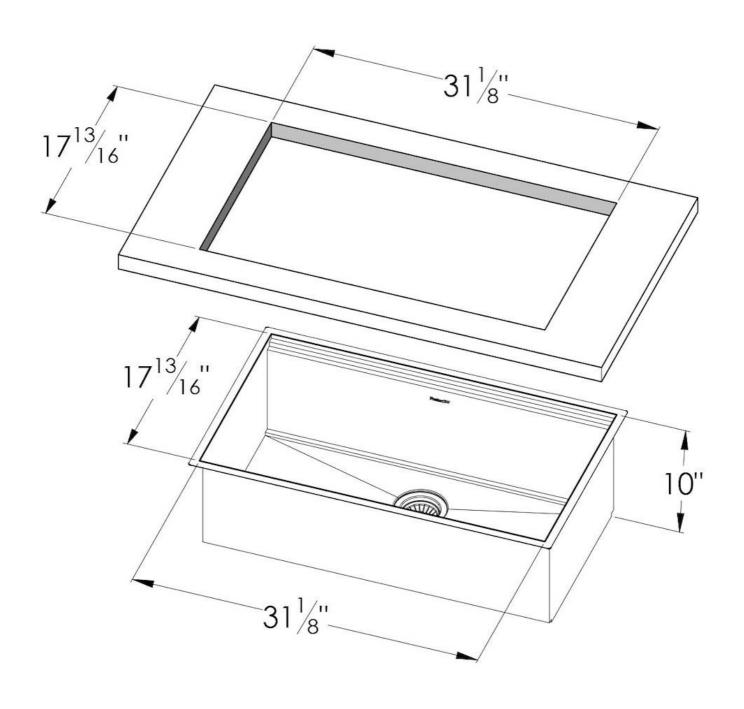

#### **DETAILS**

| Edge/Installation Type | Undermount                                       |
|------------------------|--------------------------------------------------|
| Series                 | Leonardo                                         |
| Texture                | Satin                                            |
| Material               | Stainless steel AISI 316                         |
| Thickness              | 16 Gauge (1.5 mm)                                |
| Overall dimensions     | 32 <sup>5/a</sup> " x 19 <sup>5/16</sup> "       |
| Bowls dimensions       | 1 bowl 31 <sup>1/8</sup> " x 15 <sup>3/4</sup> " |
| Bowls depht            | 10 "                                             |

| Cut out                             | 31 <sup>1/8</sup> " × 17 <sup>13/16</sup> "                                                                                                                                                                                                                                                                                                                                                                                                                                                                                                                                                                                                                                       |
|-------------------------------------|-----------------------------------------------------------------------------------------------------------------------------------------------------------------------------------------------------------------------------------------------------------------------------------------------------------------------------------------------------------------------------------------------------------------------------------------------------------------------------------------------------------------------------------------------------------------------------------------------------------------------------------------------------------------------------------|
| Waste fitting type                  | 3 ½" - with stainless steel basket                                                                                                                                                                                                                                                                                                                                                                                                                                                                                                                                                                                                                                                |
| Bowls bottom                        | X cross bending for easy water draining                                                                                                                                                                                                                                                                                                                                                                                                                                                                                                                                                                                                                                           |
| Underside                           | Protected with heavy duty undercoating                                                                                                                                                                                                                                                                                                                                                                                                                                                                                                                                                                                                                                            |
| Fixing system                       | Undermount fixing kit (brass insert and clips)                                                                                                                                                                                                                                                                                                                                                                                                                                                                                                                                                                                                                                    |
| FEATURES                            |                                                                                                                                                                                                                                                                                                                                                                                                                                                                                                                                                                                                                                                                                   |
| Diamond-shape bottom                | The draining of water is an important feature in a sink, and it's always taken good care of in Foster products. In the bent-welded sinks, which would have a flat bottom, the proper draining is guaranteed by the elegant beveling, which helps the water flow.                                                                                                                                                                                                                                                                                                                                                                                                                  |
| High thickness                      | 1.5 mm thick steel. A significant thickness, which guarantees the maximum sturdiness and durability.                                                                                                                                                                                                                                                                                                                                                                                                                                                                                                                                                                              |
| Basket 3,5" waste fitting           | The drain is equipped with a large 3.5" drain, with the practical basket cap that prevents the discharge of solid parts.                                                                                                                                                                                                                                                                                                                                                                                                                                                                                                                                                          |
| Triple recess - sliding accessories | The Foster Milano sink has an ingenious design that makes it simple to use a large set of optional accessories. On the topmost supporting step, the innovative Black grids slide, creating a large and practical surface to rinse food and crockery. The second step is meant to support and allow the sliding of a complete combination of accessories, which make some operations practical and safe: rinse, drain, slice, grate everything can be done inside the sink. The third supporting step is on the bottom of the bowl. On this step one can rest the Black grids, making it possible to rinse foodstuffs without their coming in contact with the bottom of the sink, |