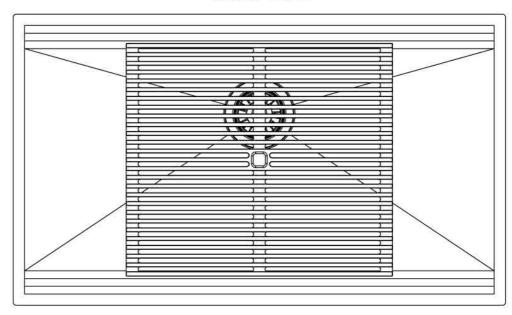

# Foster ==

Edge positioning

8100 600

8100 600

8100 600

**Bottom** positioning