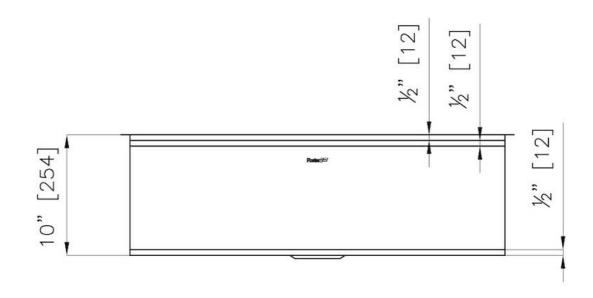

#### **DETAILS**

| Edge/Installation Type | Undermount                                       |
|------------------------|--------------------------------------------------|
| Series                 | Leonardo                                         |
| Texture                | Satin                                            |
| Material               | Stainless steel AISI 316                         |
| Thickness              | 16 Gauge (1.5 mm)                                |
| Overall dimensions     | 32 <sup>5/a</sup> " x 19 <sup>5/16</sup> "       |
| Bowls dimensions       | 1 bowl 31 <sup>1/8</sup> " x 15 <sup>3/4</sup> " |
| Bowls depht            | 10 "                                             |