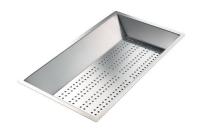

### **OPTIONAL ACCESSORIES**

3 Bottles-holder set

3 Bowls set

4 Spices-holder set

Grating kit complete with ring support and food collection tray

Stainless Steel dishes holder

Stainless steel perforated pan

Waste disposer throat

White bowl

Twin Chopping Board

Chopping Board

Black Grid

Chopping Board