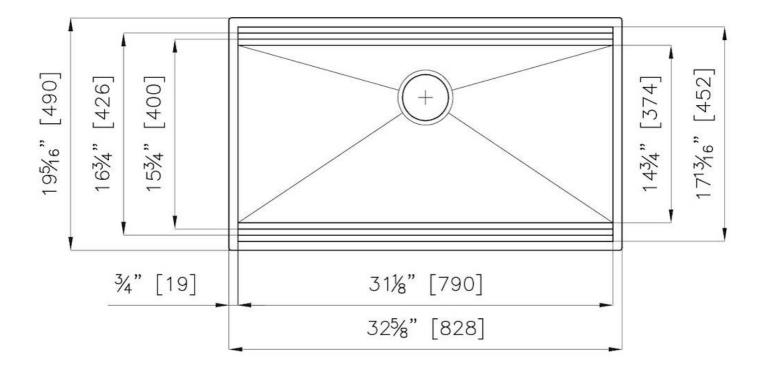

#### **DETAILS**

| Edge/Installation Type | Undermount                                       |
|------------------------|--------------------------------------------------|
| Series                 | Leonardo                                         |
| Texture                | Satin                                            |
| Material               | Stainless steel AISI 316                         |
| Thickness              | 16 Gauge (1.5 mm)                                |
| Overall dimensions     | 32 <sup>5/a</sup> " x 19 <sup>5/16</sup> "       |
| Bowls dimensions       | 1 bowl 31 <sup>1/8</sup> " x 15 <sup>3/4</sup> " |
| Bowls depht            | 10 "                                             |

| Cut out                             | 31 <sup>1/8</sup> " × 17 <sup>13/16</sup> "                                                                                                                                                                                                                                                                                                                                                                                                                                                                                                                                                                                                                                       |
|-------------------------------------|-----------------------------------------------------------------------------------------------------------------------------------------------------------------------------------------------------------------------------------------------------------------------------------------------------------------------------------------------------------------------------------------------------------------------------------------------------------------------------------------------------------------------------------------------------------------------------------------------------------------------------------------------------------------------------------|
| Waste fitting type                  | 3 ½" - with stainless steel basket                                                                                                                                                                                                                                                                                                                                                                                                                                                                                                                                                                                                                                                |
| Bowls bottom                        | X cross bending for easy water draining                                                                                                                                                                                                                                                                                                                                                                                                                                                                                                                                                                                                                                           |
| Underside                           | Protected with heavy duty undercoating                                                                                                                                                                                                                                                                                                                                                                                                                                                                                                                                                                                                                                            |
| Fixing system                       | Undermount fixing kit (brass insert and clips)                                                                                                                                                                                                                                                                                                                                                                                                                                                                                                                                                                                                                                    |
| FEATURES                            |                                                                                                                                                                                                                                                                                                                                                                                                                                                                                                                                                                                                                                                                                   |
| Diamond-shape bottom                | The draining of water is an important feature in a sink, and it's always taken good care of in Foster products. In the bent-welded sinks, which would have a flat bottom, the proper draining is guaranteed by the elegant beveling, which helps the water flow.                                                                                                                                                                                                                                                                                                                                                                                                                  |
| High thickness                      | 1.5 mm thick steel. A significant thickness, which guarantees the maximum sturdiness and durability.                                                                                                                                                                                                                                                                                                                                                                                                                                                                                                                                                                              |
| Basket 3,5" waste fitting           | The drain is equipped with a large 3.5" drain, with the practical basket cap that prevents the discharge of solid parts.                                                                                                                                                                                                                                                                                                                                                                                                                                                                                                                                                          |
| Triple recess - sliding accessories | The Foster Milano sink has an ingenious design that makes it simple to use a large set of optional accessories. On the topmost supporting step, the innovative Black grids slide, creating a large and practical surface to rinse food and crockery. The second step is meant to support and allow the sliding of a complete combination of accessories, which make some operations practical and safe: rinse, drain, slice, grate everything can be done inside the sink. The third supporting step is on the bottom of the bowl. On this step one can rest the Black grids, making it possible to rinse foodstuffs without their coming in contact with the bottom of the sink, |