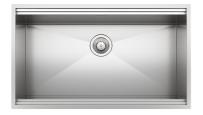

# Sink Leonardo 33" x 20" – U/M - AISI 316

Kitchen Sinks

Code: 1014 310

AISI 316 Stainless steel
Satin finish
Undermount
x cross bending for easy water draining

#### **DETAILS**

| Edge/Installation Type | Undermount                                       |
|------------------------|--------------------------------------------------|
| Series                 | Leonardo                                         |
| Texture                | Satin                                            |
| Material               | Stainless steel AISI 316                         |
| Thickness              | 16 Gauge (1.5 mm)                                |
| Overall dimensions     | 32 <sup>5/a</sup> " x 19 <sup>5/16</sup> "       |
| Bowls dimensions       | 1 bowl 31 <sup>1/8</sup> " x 15 <sup>3/4</sup> " |
| Bowls depht            | 10 "                                             |

| Cut out                             | 31 <sup>1/8</sup> " × 17 <sup>13/16</sup> "                                                                                                                                                                                                                                                                                                                                                                                                                                                                                                                                                                                                                                       |
|-------------------------------------|-----------------------------------------------------------------------------------------------------------------------------------------------------------------------------------------------------------------------------------------------------------------------------------------------------------------------------------------------------------------------------------------------------------------------------------------------------------------------------------------------------------------------------------------------------------------------------------------------------------------------------------------------------------------------------------|
| Waste fitting type                  | 3 ½" - with stainless steel basket                                                                                                                                                                                                                                                                                                                                                                                                                                                                                                                                                                                                                                                |
| Bowls bottom                        | X cross bending for easy water draining                                                                                                                                                                                                                                                                                                                                                                                                                                                                                                                                                                                                                                           |
| Underside                           | Protected with heavy duty undercoating                                                                                                                                                                                                                                                                                                                                                                                                                                                                                                                                                                                                                                            |
| Fixing system                       | Undermount fixing kit (brass insert and clips)                                                                                                                                                                                                                                                                                                                                                                                                                                                                                                                                                                                                                                    |
| FEATURES                            |                                                                                                                                                                                                                                                                                                                                                                                                                                                                                                                                                                                                                                                                                   |
| Diamond-shape bottom                | The draining of water is an important feature in a sink, and it's always taken good care of in Foster products. In the bent-welded sinks, which would have a flat bottom, the proper draining is guaranteed by the elegant beveling, which helps the water flow.                                                                                                                                                                                                                                                                                                                                                                                                                  |
| High thickness                      | 1.5 mm thick steel. A significant thickness, which guarantees the maximum sturdiness and durability.                                                                                                                                                                                                                                                                                                                                                                                                                                                                                                                                                                              |
| Basket 3,5" waste fitting           | The drain is equipped with a large 3.5" drain, with the practical basket cap that prevents the discharge of solid parts.                                                                                                                                                                                                                                                                                                                                                                                                                                                                                                                                                          |
| Triple recess - sliding accessories | The Foster Milano sink has an ingenious design that makes it simple to use a large set of optional accessories. On the topmost supporting step, the innovative Black grids slide, creating a large and practical surface to rinse food and crockery. The second step is meant to support and allow the sliding of a complete combination of accessories, which make some operations practical and safe: rinse, drain, slice, grate everything can be done inside the sink. The third supporting step is on the bottom of the bowl. On this step one can rest the Black grids, making it possible to rinse foodstuffs without their coming in contact with the bottom of the sink, |