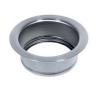

| Cut out                             | 31 <sup>1/8</sup> " × 17 <sup>13/16</sup> "                                                                                                                                                                                                                                                                                                                                                                                                                                                                                                                                                                                                                                       |
|-------------------------------------|-----------------------------------------------------------------------------------------------------------------------------------------------------------------------------------------------------------------------------------------------------------------------------------------------------------------------------------------------------------------------------------------------------------------------------------------------------------------------------------------------------------------------------------------------------------------------------------------------------------------------------------------------------------------------------------|
| Waste fitting type                  | 3 ½" - with stainless steel basket                                                                                                                                                                                                                                                                                                                                                                                                                                                                                                                                                                                                                                                |
| Bowls bottom                        | X cross bending for easy water draining                                                                                                                                                                                                                                                                                                                                                                                                                                                                                                                                                                                                                                           |
| Underside                           | Protected with heavy duty undercoating                                                                                                                                                                                                                                                                                                                                                                                                                                                                                                                                                                                                                                            |
| Fixing system                       | Undermount fixing kit (brass insert and clips)                                                                                                                                                                                                                                                                                                                                                                                                                                                                                                                                                                                                                                    |
| FEATURES                            |                                                                                                                                                                                                                                                                                                                                                                                                                                                                                                                                                                                                                                                                                   |
| Diamond-shape bottom                | The draining of water is an important feature in a sink, and it's always taken good care of in Foster products. In the bent-welded sinks, which would have a flat bottom, the proper draining is guaranteed by the elegant beveling, which helps the water flow.                                                                                                                                                                                                                                                                                                                                                                                                                  |
| High thickness                      | 1.5 mm thick steel. A significant thickness, which guarantees the maximum sturdiness and durability.                                                                                                                                                                                                                                                                                                                                                                                                                                                                                                                                                                              |
| Basket 3,5" waste fitting           | The drain is equipped with a large 3.5" drain, with the practical basket cap that prevents the discharge of solid parts.                                                                                                                                                                                                                                                                                                                                                                                                                                                                                                                                                          |
| Triple recess - sliding accessories | The Foster Milano sink has an ingenious design that makes it simple to use a large set of optional accessories. On the topmost supporting step, the innovative Black grids slide, creating a large and practical surface to rinse food and crockery. The second step is meant to support and allow the sliding of a complete combination of accessories, which make some operations practical and safe: rinse, drain, slice, grate everything can be done inside the sink. The third supporting step is on the bottom of the bowl. On this step one can rest the Black grids, making it possible to rinse foodstuffs without their coming in contact with the bottom of the sink, |

Waste disposer throat

White bowl

Twin Chopping Board

Chopping Board

Black Grid

Chopping Board