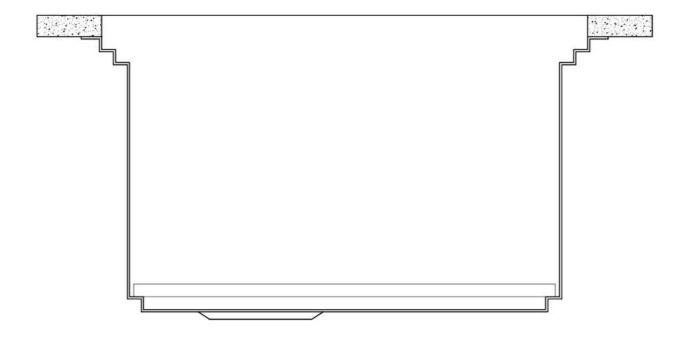

third supporting step is on the bottom of the bowl. On this step one can rest the Black grids, making it possible to rinse foodstuffs without their coming in contact with the bottom of the sink, |

### **TECHNICAL DATA**

which may be dirty.

# Foster ==



## Foster ==







## Leonardo Optional accessories

The "rails" system makes it possible to use a combination of numerous accessories. Grids, chopping boards, utensils' ranging system, bowls and containers of different dimensions can be alternated in the workspace with a simple gesture, and can easily be stacked, in order to be on hand at all times.





## Leonardo Level 1

Compatible accessories:





## Leonardo Level 2

Compatible accessories:

8153 100 8631 300 8644 101





## Leonardo Level 3

Compatible accessories: 8100 600



# Foster ==



Edge positioning

8100 600

8100 600

8100 600



**Bottom** positioning

## **GALLERY**





### **OPTIONAL ACCESSORIES**



3 Bottles-holder set



3 Bowls set



4 Spices-holder set



Grating kit complete with ring support and food collection tray



Stainless Steel dishes holder



Stainless steel perforated pan



Waste disposer throat



White bowl



Twin Chopping Board



Chopping Board



Black Grid



Chopping Board



#### **WARNING:**

The accessories 8159101, 8100303, 8151000 are only usable in combination with 8644101

#### **RECOMMENDED PAIRINGS**







Faucet Capri

Faucet Salina

Milano Cooktop 5 burners



Milano Induction Cooktop 4 Plate