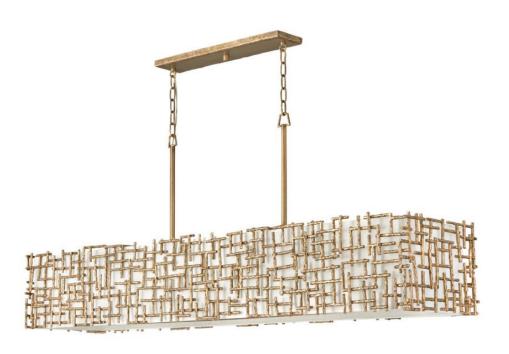

## FR33109BNG

Farrah's contemporary design is bold and sculptural, while achieving an optical airiness. The hand-hammered crosshatch bars gleam in a hand-applied Silver Leaf or Burnished Gold finish with artisanal detailing that carries through to the canopy detail. Set against a White Linen shade, Farrah creates a look of deconstructed, modern elegance.

**FINISH**: Burnished Gold **SHADE**: White Linen

WIDTH: 60" HEIGHT: 23.8" DEPTH: 14"

**LIGHT SOURCE**: Socket **WATTAGE**: 10-60w Cand.

HINKLEY 33000 Pin Oak Parkway Avon Lake, OH 44012 **PHONE: (440) 653-5500** Toll Free: 1 (800) 446-5539 hinkley.com