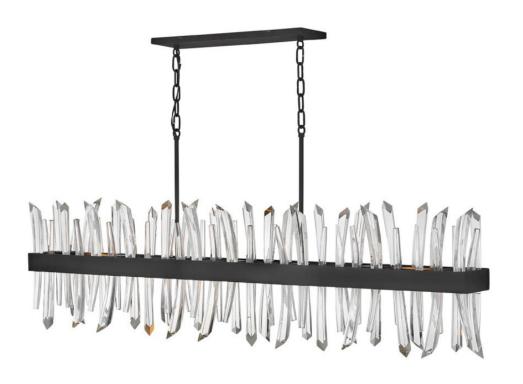

## **REVEL**

SIX LIGHT LINEAR

## FR30909BLK

A compelling design that captivates from any angle, the Revel family gleams with sophistication. Luxurious crystal rods are honed into unexpected asymmetrical formations to produce an organic elegance that is both raw and refined. Revel's linear and circular chandeliers are available in both Burnished Gold and rich Black finish options.

FINISH: Black\*
WIDTH: 55.5"
HEIGHT: 14.3"
DEPTH: 5.3"

**LIGHT SOURCE**: Socket **WATTAGE**: 6-60w Cand.

HINKLEY 33000 Pin Oak Parkway Avon Lake, OH 44012 **PHONE: (440) 653-5500** Toll Free: 1 (800) 446-5539 hinkley.com