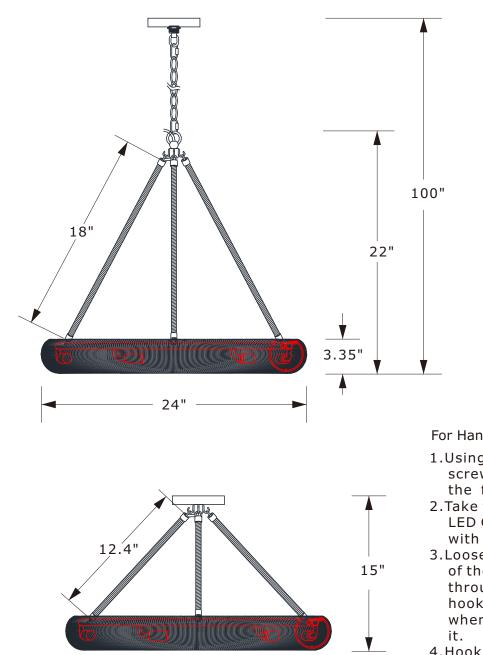

## For Ceiling:

- 1.Repeat step: # 1-2 above.
- 2.Remove the fixture loop from hook it. Tighten the hook kit onto the canopy (with small hole) with hex nut.
- 3.Remove t he hook and loop from ends of long rod and set them aside with the short rod.
- 4. Feed the wire through the hook and short rod and loop , in that order and tighten them together when the wire is fully passed through them.
- 5. Hook one end of the short rod onto the loop inside the frame and the other end onto the canopy w/hook kit.

## For Hanging:

- 1.Using a screw driver, remove the three screws on the top of tubing ring inside the frame.
- 2. Take the tubing ring out and install the LED G9 bulbs (included) then tighten with the previously removed screws.
- 3.Loosen the hook and loop on both ends of the long hang rod to feed the wire throught it and long rod. Screw the hook and loop back onto the hang rod when the wires are fully passed through
- 4. Hook one end of the rod onto the loop inside the frame and the other end onto the hook kit.