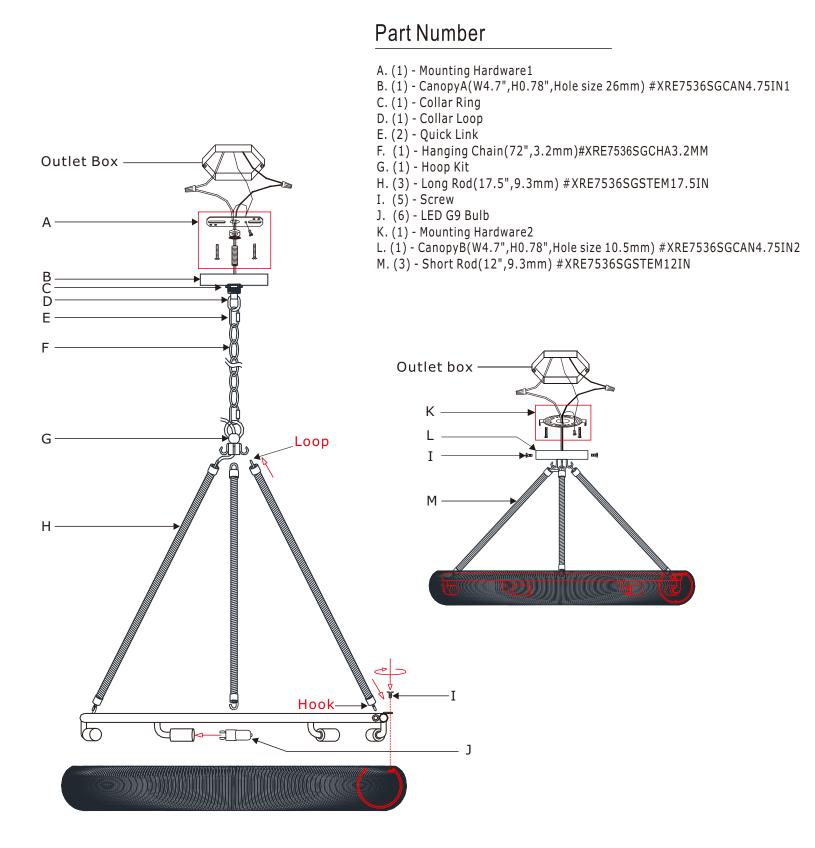

## For Ceiling:

- 1.Repeat step: # 1-2 above.
- 2.Remove the fixture loop from hook it. Tighten the hook kit onto the canopy (with small hole) with hex nut.
- 3.Remove t he hook and loop from ends of long rod and set them aside with the short rod.
- 4. Feed the wire through the hook and short rod and loop , in that order and tighten them together when the wire is fully passed through them.
- 5. Hook one end of the short rod onto the loop inside the frame and the other end onto the canopy w/hook kit.

## For Hanging:

- 1.Using a screw driver, remove the three screws on the top of tubing ring inside the frame.
- 2. Take the tubing ring out and install the LED G9 bulbs (included) then tighten with the previously removed screws.
- 3.Loosen the hook and loop on both ends of the long hang rod to feed the wire throught it and long rod. Screw the hook and loop back onto the hang rod when the wires are fully passed through
- 4. Hook one end of the rod onto the loop inside the frame and the other end onto the hook kit.