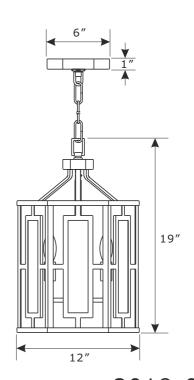

## MODEL#:HIL-997-VG/PN ASSEMBLY AND DRESSING INSTRUCTIONS

GLASS(6PCS)

WARNING: This product can expose you to Lead which is known to the state of California to cause cancer and/or birth defects or reproductive harm. For more information go to www.P65Warnings.ca.gov