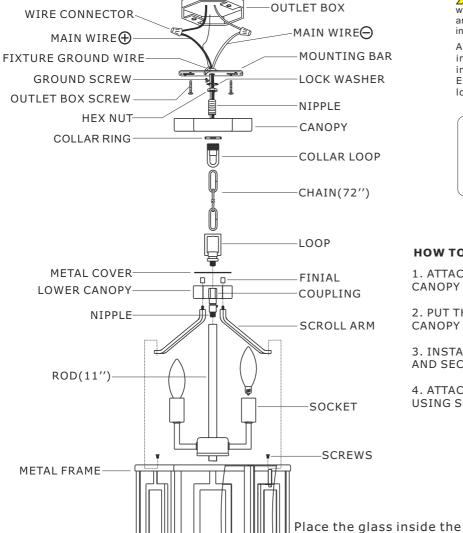

## MODEL#:HIL-997-VG/PN ASSEMBLY AND DRESSING INSTRUCTIONS

GLASS(6PCS)

WARNING: This product can expose you to Lead which is known to the state of California to cause cancer and/or birth defects or reproductive harm. For more information go to www.P65Warnings.ca.gov

## **HOW TO INSTALL:**

metal frame and secure it

GLASS

2-5/8"

9-7/8"

with the clips.
—CLIP

- 1. ATTACH THE SCROLL ARM ONTO THE LOWER CANOPY BY THE FINIALS.
- 2. PUT THE METAL COVER ON TOP OF LOWER CANOPY AND SECURE IT WITH LOOP.
- 3. INSTALL THE GLASS ONTO THE METAL FRAME AND SECURE IT WITH CLIPS.
- 4. ATTACH METAL FRAME ONTO SCROLL ARM BY USING SCREWS.