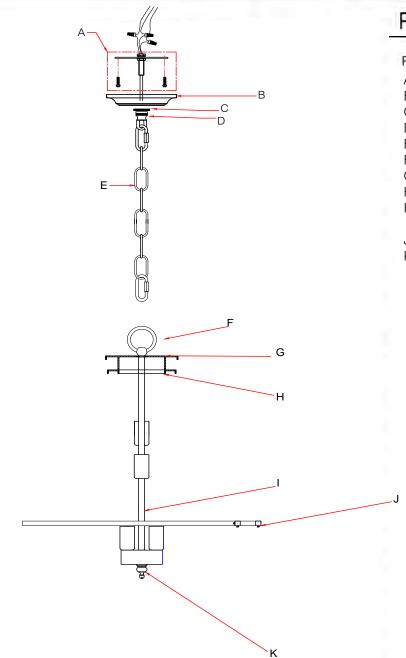

### Part Numbers

- A. (1)-Mounting Hardware
- B. (1)-Canopy;ø5\*H1"(XBN1905SACAN5IN)
- C. (1)-Screw Collar Loop Ring
- D. (1)-Screw Collar Loop
- E. (1)-Chain;ø1/5\*L72"(XBN1907SACHA5MM)
- F. (1)-Fixture Loop;ø2"(XBN1907SALOO)
- G. (1)-Upper Ring;ø5 1/2"
- H. (1)-Lower Ring;ø5 2/5"
- I. (1)-Center Stem;L16"
  - (XBN1907SASTEM16IN)
- J. (1)-Bottom Ring;ø18 "
- K. (1)-Bottom Finial;H1 1/5"(XBN1907SAFIN)