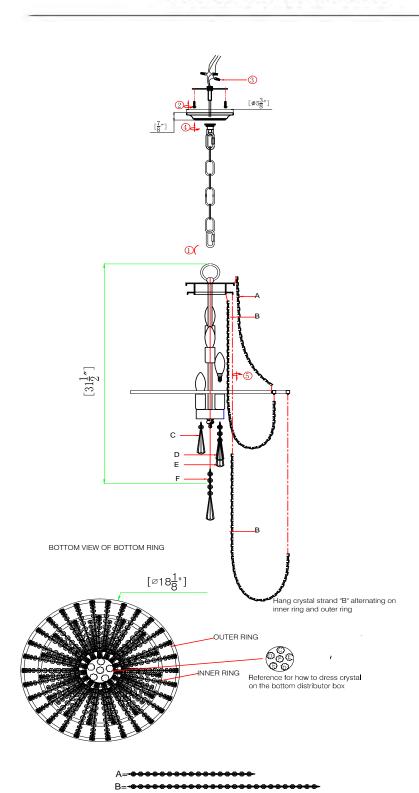

#### How to Install

- Do a complete inventory of all parts and components before you start installing.
- **2.** Assemble one end of chain to fixture loop by opening quick link.
  - Fasten mounting hardware to junction box with machine screws.

After wires are connected, turn screw collar loop onto nipple, then place canopy up against ceiling and lock by screw collar loop ring.

- **3.** After safely attaching fixture into junction box ,install bulbs and proceed to connecting the power.
- **4.** When you begin to dress the fixture, start with package labeled(A).

5. IMPORTANT: Apply crystal sets in alphabetical order.

#### **Crystal Sets**

- A. 18sets 21\*14mm
- B. 45sets 34\*14mm
- C. 1set 1\*14mm+1\*76mm drop
- D. 2set 2\*14mm+1\*76mm drop
- E. 2set 3\*14mm+1\*76mm drop
- F. 1set 4\*14mm+1\*76mm drop

WARNING: This product can expose you to Lead, which is known to the State of California to cause cancer and/or birth defects or reproductive harm. For more information go to www.P65Warnings.ca.gov

### Part Numbers

- A. (1)-Mounting Hardware
- B. (1)-Canopy;ø5\*H1"(XBN1905SACAN5IN)
- C. (1)-Screw Collar Loop Ring
- D. (1)-Screw Collar Loop
- E. (1)-Chain;ø1/5\*L72"(XBN1907SACHA5MM)
- F. (1)-Fixture Loop;ø2"(XBN1907SALOO)
- G. (1)-Upper Ring;ø5 1/2"
- H. (1)-Lower Ring;ø5 2/5"
- I. (1)-Center Stem;L16"
  - (XBN1907SASTEM16IN)
- J. (1)-Bottom Ring;ø18 "
- K. (1)-Bottom Finial;H1 1/5"(XBN1907SAFIN)