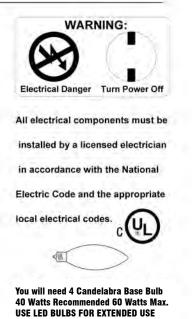

#### How to Install

- Do a complete inventory of all parts and components before you start installing.
- **2.** Assemble one end of chain to fixture loop by opening quick link.
  - Fasten mounting hardware to junction box with machine screws.

After wires are connected, turn screw collar loop onto nipple, then place canopy up against ceiling and lock by screw collar loop ring.

- **3.** After safely attaching fixture into junction box ,install bulbs and proceed to connecting the power.
- **4.** When you begin to dress the fixture, start with package labeled(A).