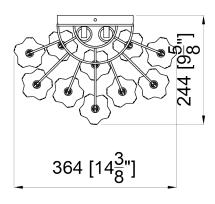

# CRYST RAMA



## ASSEMBLY INSTRUCTION MODEL ADD-302-AG-CL







All electrical banger Turn Power Off All electrical components must be installed by a licensed electrician in accordance with the National Electric Code and the appropriate local electrical codes.

#### How to Install

(5)

- 1. Place the mounting plate over the outlet box and mark two points on the wall with same distance as between the two holes on the mounting plate.
- Drill the holes at the marked points and insert the plastic anchors into the holes. Attach the mounting plate onto the outlet box using the anchor screws.
- **3.** Attach the backplate onto the mounting plate using the screws.
- 4. Install the bulb into the socket.
- 5. Dress the glass as illustrated.

#### **Glass Sets**

1. 10pcs Clear glass 2 3/4x7 3/4"

WARNING: This product can expose you to Lead, which is known