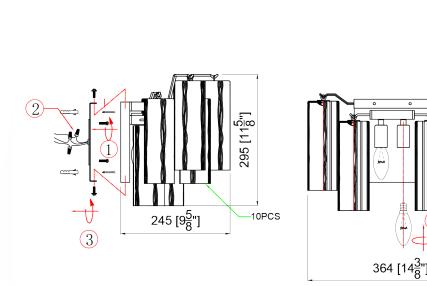

#### How to Install

(5)

- 1. Place the mounting plate over the outlet box and mark two points on the wall with same distance as between the two holes on the mounting plate.
- Drill the holes at the marked points and insert the plastic anchors into the holes. Attach the mounting plate onto the outlet box using the anchor screws.
- **3.** Attach the backplate onto the mounting plate using the screws.
- 4. Install the bulb into the socket.
- 5. Dress the glass as illustrated.

#### **Glass Sets**

1. 10pcs Clear glass 2 3/4x7 3/4"

WARNING: This product can expose you to Lead, which is known to the State of California to cause cancer and/or birth defects or reproductive harm. For more information go to www.P65Warnings.ca.gov