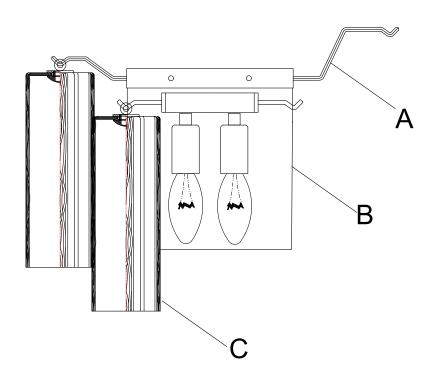

### Part Numbers

- A. (1)-Frame
- B. (1)-Backplate W7 x H6 3/4 x D3/4" XBN302AGBKP7IN
- C. (10)-Glass 2 3/4x7 3/4" XBN300AGCLGLA7.75IN