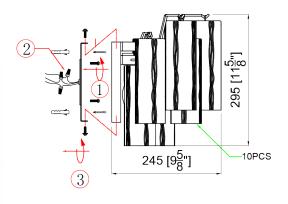

#### How to Install

- 1. Place the mounting plate over the outlet box and mark two points on the wall with same distance as between the two holes on the mounting plate.
- 2. Drill the holes at the marked points and insert the plastic anchors into the holes. Attach the mounting plate onto the outlet box using the anchor screws.
- 3. Attach the backplate onto the mounting plate using the screws.
- 4. Install the bulb into the socket.
- 5. Dress the glass as illustrated.