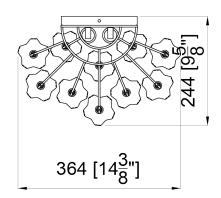

## **Glass Sets**

1. 10pcs Amber glass 2 3/4x7 3/4"

### Part Numbers

- A. (1)-Frame
- B. (1)-Backplate W7 x H6 3/4 x D3/4" XBN302AGBKP7IN
- C. (10)-Glass 2 3/4x7 3/4" XBN300AGAMGLA7.75IN