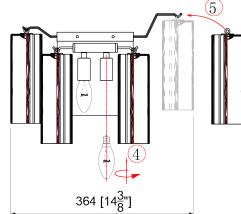

#### How to Install

- 1. Place the mounting plate over the outlet box and mark two points on the wall with same distance as between the two holes on the mounting plate.
- 2. Drill the holes at the marked points and insert the plastic anchors into the holes. Attach the mounting plate onto the outlet box using the anchor screws.
- 3. Attach the backplate onto the mounting plate using the screws.
- 4. Install the bulb into the socket.
- 5. Dress the glass as illustrated.