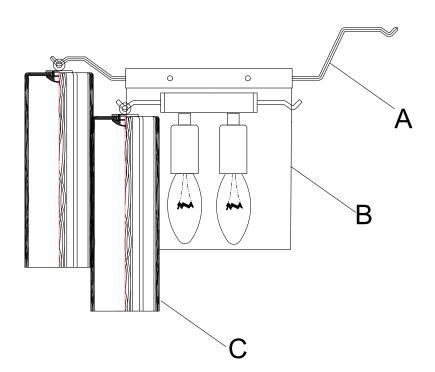

### Part Numbers

- A. (1)-Frame
- B. (1)-Backplate W7 x H6 3/4 x D3/4" XBN302AGBKP7IN
- C. (10)-Glass 2 3/4x7 3/4" XBN300AGAMGLA7.75IN