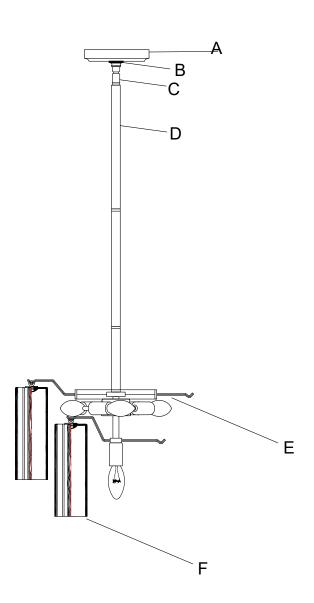

# Part Number

#### Part Numbers

- A. (1)-Canopy,D 5 1/8XH1" XBN300AGCAN5.125IN
- B. (1)-Collar ring
- C. (1)-Swivel
- D. (1) 6" Rod XBN300AGROD6IN
- E. (3) 12" Rods XBN300AGROD12IN
- F. (1)-Frame
- G. (24)-Glass,D2 3/4xH7 3/4" XBN300AGAMGLA7.75IN