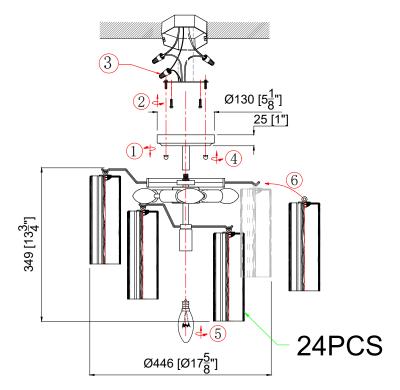

## For Ceiling

All electrical components must be installed by a licensed electrician in accordance with the National Electric Code and the appropriate local electrical codes.

You will need 4-Candelabra Base Bulb
40 Watts Recommended 60 Watts Max.
USE LED BULBS FOR EXTENDED USE

#### How to Install

- 1. Screw the canopy kit (with a smaller center hole) onto the frame.
- 2. Attach the mounting strap onto the outlet box.
- Raise the fixture up to the ceiling and over the mounting strap. When the wire connection is made, secure the canopy with two ball nuts.
- 4. Install the bulb into the socket.
- 5. Dress the glass as illustrated.

#### **Glass Sets**

1. 24 pcs Clear glass 2 3/4x7 3/4"