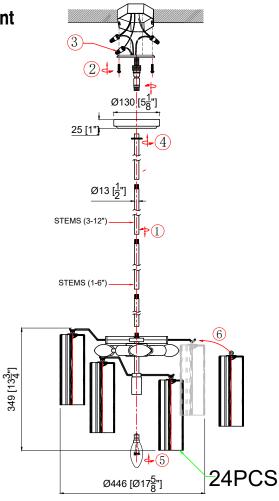

#### How to Install

- Decide the preferred hanging height and choose the correct number of of rods needed.
- 2. Feed the wires through the rods, screw collar ring and canopy (with a bigger center hole). Screw the rods together. Screw one end of the rod assembly onto the top of frame and the other end onto the swivel on the mounting strap.
- 3. Attach the mounting strap onto the outlet box.
- 4. Raise the fixture up to the ceiling and do the wire connections. Slip the canopy up along the rods and over the mounting strap. Secure with the screw collar ring.
- 5. Install the bulb into the socket.
- 6. Dress the glass as illustrated.

#### Part Numbers

- A. (1)-Canopy,D 5 1/8XH1" XBN300AGCAN5.125IN
- B. (1)-Collar ring
- C. (1)-Swivel
- D. (1) 6" Rod XBN300AGROD6IN
- E. (3) 12" Rods XBN300AGROD12IN
- F. (1)-Frame
- G. (24)-Glass,D2 3/4xH7 3/4" XBN300AGAMGLA7.75IN