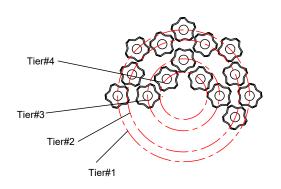

## For Pendant

Dress the glass from tier #4.

All electrical components must be installed by a licensed electrician in accordance with the National Electric Code and the appropriate local electrical codes.

#### **Glass Sets**

1. 24 pcs Amber glass 2 3/4x7 3/4"

WARNING: This product can expose you to Lead, which is known to the State of California to cause cancer and/or birth defects or reproductive harm. For more information go to www.P65Warnings.ca.gov