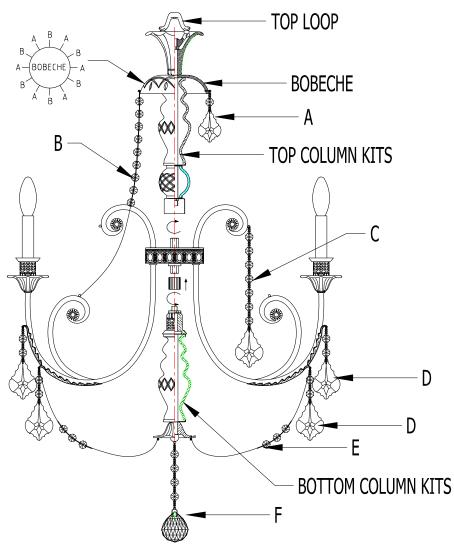

## MODEL#: 9219-OS-CL-MWP ASSEMBLY AND DRESSING INSTRUCTIONS

All electrical components must be installed by a licensed electrician Electric Code and the appropriate local electrical codes.

A = - (1\*50mm Crystal + 1\*14mm Jewel) \* 6PCS

 $B = -8 - 8 - 8 - 8 - 16 \times 14 \text{mm}$  Jewels Strand \* 6PCS

D = (1\*76mm Crystal + 2\*14mm Jewels) \* 12PCS

E = •••• 16\*14mm Jewels Strand \* 6PCS

F = •••• (1\*50mm Ball + 4\*14mm Jewels) \* 1PC