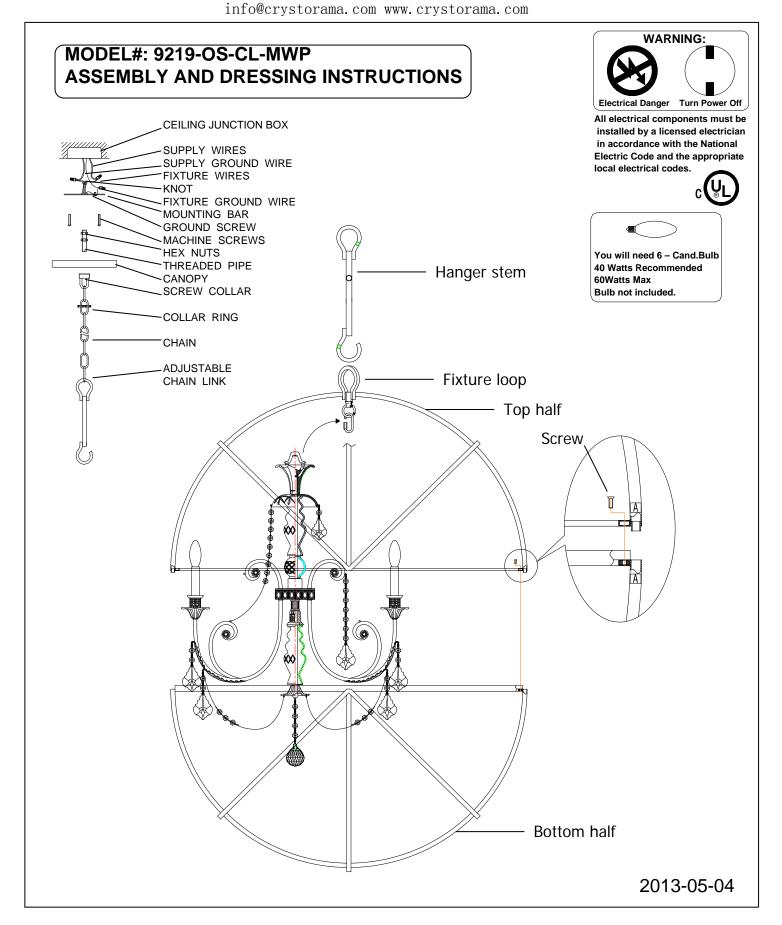

## MODEL#: 9219-OS-CL-MWP ASSEMBLY AND DRESSING INSTRUCTIONS

All electrical components must be installed by a licensed electrician Electric Code and the appropriate local electrical codes.

A = - (1\*50mm Crystal + 1\*14mm Jewel) \* 6PCS

 $B = -8 - 8 - 8 - 8 - 16 \times 14 \text{mm}$  Jewels Strand \* 6PCS

D = (1\*76mm Crystal + 2\*14mm Jewels) \* 12PCS

E = •••• 16\*14mm Jewels Strand \* 6PCS

F = •••• (1\*50mm Ball + 4\*14mm Jewels) \* 1PC