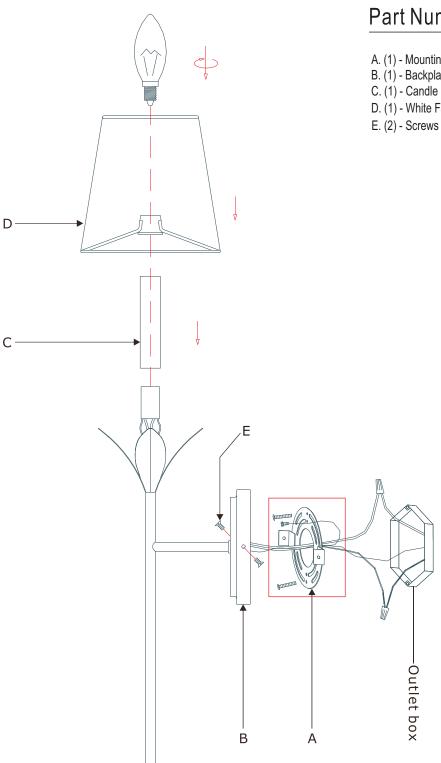

## How to Install

- 1. Install the mounting plate onto the outlet box.
- 2. Place the backplate over the mounting plate and secure with the screws.
- Place the candle sleeve over the socket and slide the fabric shade over the candle sleeve.
- 4. Install the bulb onto the socket.

## PART NUMBER MODEL # 531-MT

## Part Number

- A. (1) Mounting Hardware
- B. (1) Backplate(W4.9", H0.9") #XRE531MTBKP4.9IN
- C. (1) Candle Sleeve(W0.87",H3.9") #XRE531MTCDL0.87IN
- D. (1) White Fabric Shade #XRE531SHA6IN