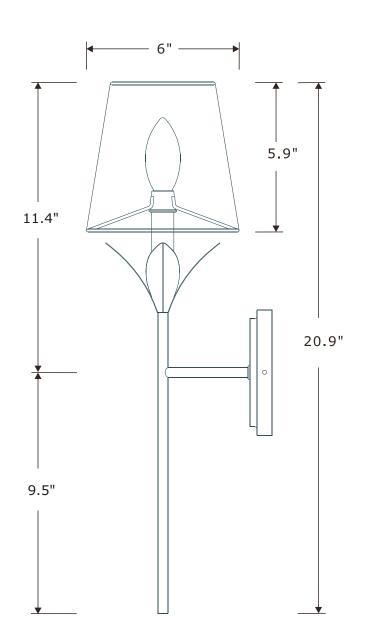

## PART NUMBER MODEL # 531-MT

## Part Number

- A. (1) Mounting Hardware
- B. (1) Backplate(W4.9", H0.9") #XRE531MTBKP4.9IN
- C. (1) Candle Sleeve(W0.87",H3.9") #XRE531MTCDL0.87IN
- D. (1) White Fabric Shade #XRE531SHA6IN