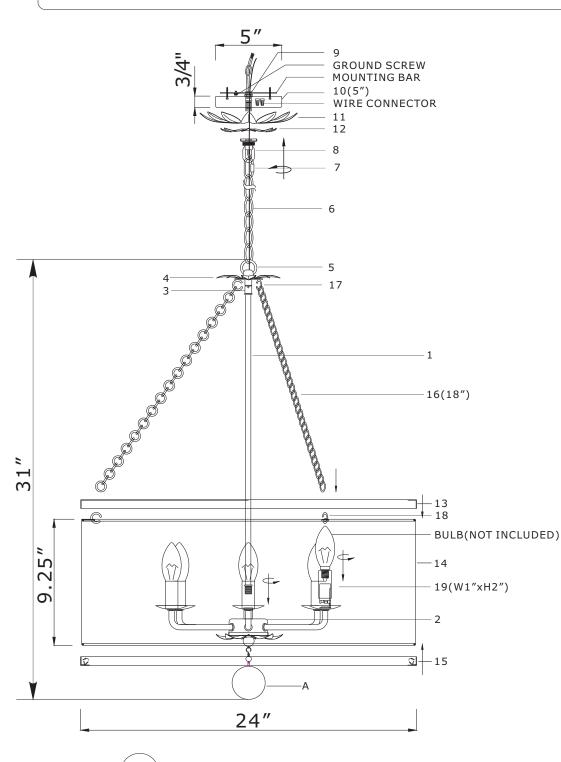

## MODEL#: **518-SA** ASSEMBLY AND DRESSING INSTRUCTIONS

10mm metal ball+60mm metal ball

A: ∽⊸

All electrical components must be installed by a licensed electrician in accordance with the National Electric Code and the appropriate local electrical codes

## **Assembly Instructions:**

- 1)Pass wire through center rod [1]and screw it into cluster [2].Then through swivel[3], top leaf assembly[4],fixture loop[5],chain[6],last screw [3]into[1].
- 2)Open the quick link[7], circled [6] and screw collar[8] together.
- 3)Screw the threaded pipe[9] from the canopy[10] inside through the[10] and two decorative metal leaves[11], [12] into[8].Then pass wire from [6] to [9].
- 4)Put over the metal band ring[13] on the top of the shade[14],open the clip in the[15] to hold the bottom of [14].
- 5)Take one of the decorative chains[16],the top hanging the hook[17],the bottom hanging hook[18].The same is true for the other two [16].
- 6)Put the candle sleeve[19] into the socket, Insert recommended bulb (not applied).
- 7)Hang the metal ball"A" under the [2].