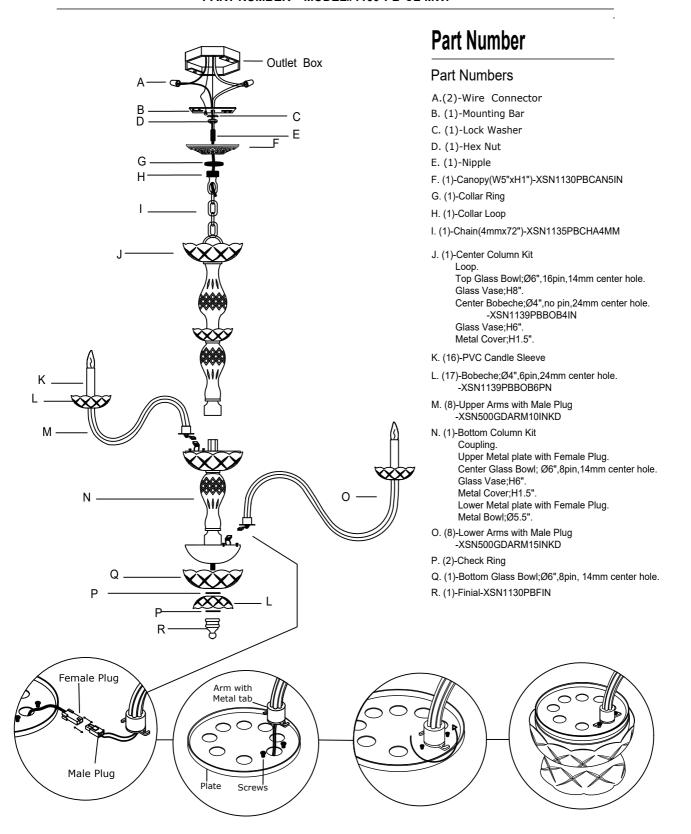

## Crystal Sets

A. 96 Sets. (1)14mm + AS9-2"

B. 8 Sets. (1)Ring + (1)14mm+AS9-3" C. 8 Sets. (1)Ring + (1)Square+

(1)Ring + (1)Square+ (8)14mm + AS9-3"

D. 16 Sets. (22) 14mm

E. 1 Piece. (1)14mm + AS8-50mm Ball

F. 14 Sets. (3)14mm + AS9-2.5"

G. 8 Sets. (31) 14mm H. 8 Sets. (19) 14mm

I. 8 Sets. (1)Square + (1)14mm + AS9-2.5"

J. 8 Sets. (1)14mm + AS9-1.5"

#### **DETAILED ILLUSTRATION**

All electrical components must be

installed by a licensed electrician

in accordance with the National

Electric Code and the appropriate

You will need 16- Candelabra Base Bulb 40 Watts recommended 60 Watts Max. USE LED BULBS FOR EXTENDED USE

#### HOW TO INSTALL:

Place the fixture parts on a soft cloth-covered platform before installation of fixture.

1. To install the upper arms, slightly loosen each screw on the upper metal plate.

Pull a female plug through a hole in the upper metal plate.

Connect the male plug at the end of the upper arm with the female plug that was just pulled. Push the end of the arm with the metal tab through the hole until stopped by the metal tab (this should also push the wires and plugs back inside the metal plate).

Twist the metal tab counter-clock wise until both inserts lock onto the loose screws.

Tighten the screw securing the arm in place. Repeat for all upper arms.

- 2. Repeat Step1 using the Lower metal plate and the lower arms.
- Place the bottom bowl,check ring, bottom bobeche, check ring, in that order,over the bottom distributor box. Secure with the finial.
- 4. Screw the Center column kit onto the Bottom column kit.
- 5. Attach the mounting bar onto the outlet box.
- 6. Decide the desired hanging height and adjust the chain to the correct length.
- Raise the fixture up and do the wire connection. Attach the canopy over the mounting bar and secure with collar ring.
- 8. Dress the crystals as illustrated.