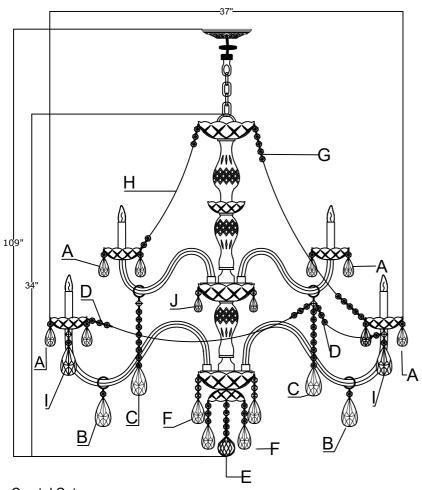

## Crystal Sets

A. 96 Sets. (1)14mm + AS9-2"

B. 8 Sets. (1)Ring + (1)14mm+AS9-3" C. 8 Sets. (1)Ring + (1)Square+

(1)Ring + (1)Square+ (8)14mm + AS9-3"

D. 16 Sets. (22) 14mm

E. 1 Piece. (1)14mm + AS8-50mm Ball

F. 14 Sets. (3)14mm + AS9-2.5"

G. 8 Sets. (31) 14mm H. 8 Sets. (19) 14mm

I. 8 Sets. (1)Square + (1)14mm + AS9-2.5"

J. 8 Sets. (1)14mm + AS9-1.5"

#### **DETAILED ILLUSTRATION**

All electrical components must be

installed by a licensed electrician

in accordance with the National

Electric Code and the appropriate

You will need 16- Candelabra Base Bulb 40 Watts recommended 60 Watts Max. USE LED BULBS FOR EXTENDED USE

Twist the metal tab counter-clock wise until both inserts lock onto the loose screws.

Tighten the screw securing the arm in place. Repeat for all upper arms.

- 2. Repeat Step1 using the Lower metal plate and the lower arms.
- Place the bottom bowl,check ring, bottom bobeche, check ring, in that order,over the bottom distributor box. Secure with the finial.
- 4. Screw the Center column kit onto the Bottom column kit.
- 5. Attach the mounting bar onto the outlet box.
- 6. Decide the desired hanging height and adjust the chain to the correct length.
- Raise the fixture up and do the wire connection. Attach the canopy over the mounting bar and secure with collar ring.
- 8. Dress the crystals as illustrated.