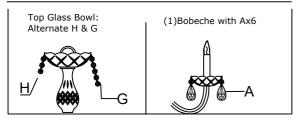

## Crystal Sets

A. 96 Sets. (1)14mm + AS9-2"

B. 8 Sets. (1)Ring + (1)14mm+AS9-3" C. 8 Sets. (1)Ring + (1)Square+

(1)Ring + (1)Square+ (8)14mm + AS9-3"

D. 16 Sets. (22) 14mm

E. 1 Piece. (1)14mm + AS8-50mm Ball

F. 14 Sets. (3)14mm + AS9-2.5"

G. 8 Sets. (31) 14mm H. 8 Sets. (19) 14mm

I. 8 Sets. (1)Square + (1)14mm + AS9-2.5"

J. 8 Sets. (1)14mm + AS9-1.5"

Twist the metal tab counter-clock wise until both inserts lock onto the loose screws.

Tighten the screw securing the arm in place. Repeat for all upper arms.

- 2. Repeat Step1 using the Lower metal plate and the lower arms.
- Place the bottom bowl,check ring, bottom bobeche, check ring, in that order,over the bottom distributor box. Secure with the finial.
- 4. Screw the Center column kit onto the Bottom column kit.
- 5. Attach the mounting bar onto the outlet box.
- 6. Decide the desired hanging height and adjust the chain to the correct length.
- Raise the fixture up and do the wire connection. Attach the canopy over the mounting bar and secure with collar ring.
- 8. Dress the crystals as illustrated.