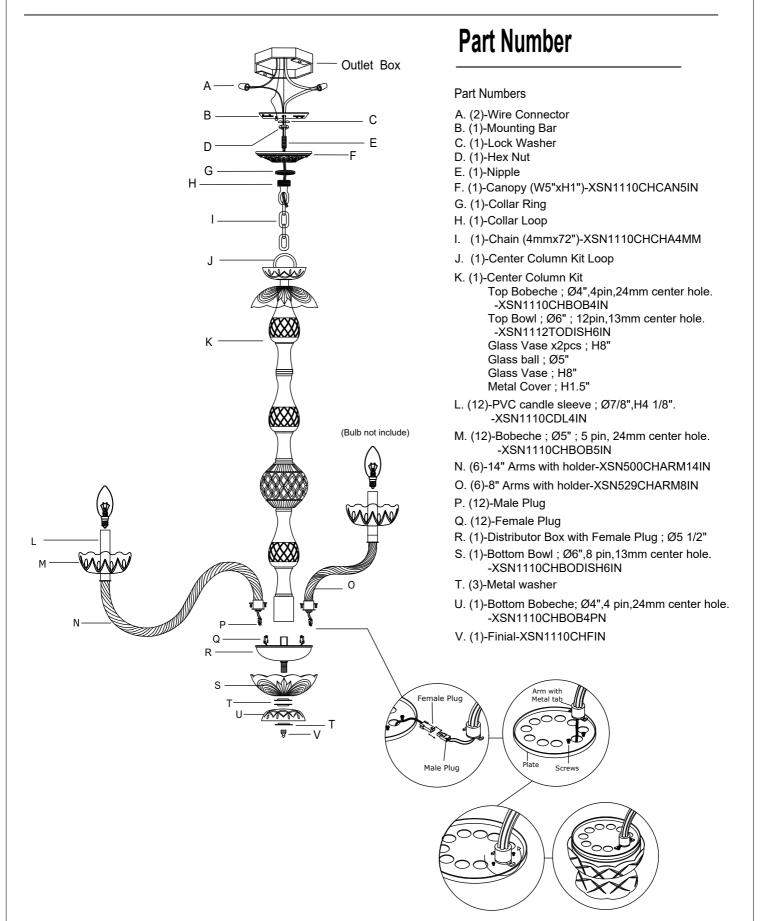

#### **HOW TO INSTALL:**

Place the fixture parts on a soft cloth-covered platform before installation of fixture.

1. To install the 8" & 14"arms, slightly loosen each screw on the metal plate.

Pull a female plug through a hole in the upper metal plate.

Connect the male plug at the end of the arms with the female plug that was just pulled. Push the end of the arm with the metal tab through the hole until stopped by the metal tab (this should also push the wires and plugs back inside the metal plate).

Twist the metal tab counter-clock wise until both inserts lock onto the loose screws.

Tighten the screw securing the arm in place. Repeat for all arms.

- Place the bottom bowl, 2 metal washers, bottom bobeche, metal washer in that order, over the distributor box. Secure with the finial.
- 4. Attach the mounting bar onto the outlet box.
- 5. Decide the desired hanging height and adjust the chain to the correct length.
- 6. Raise the fixture up and do the wire connection. Attach the canopy over the mounting bar and secure with collar ring.
- 7. Dress the crystals as illustrated.