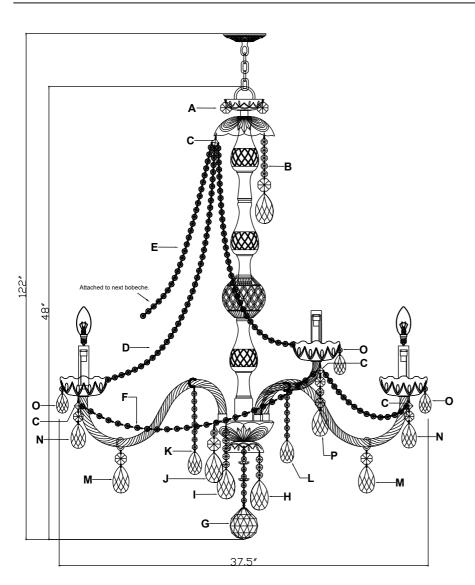

### Crystal Sets

A. 4 Sets. (1)24mm

B. 6 Sets. (5)14mm + (1)30mm + AS9-3"

C. 18 Sets. (1)Square
D. 6 Sets. (32)14mm
E. 12 Sets. (23)14mm
F. 12 Sets. (20)14mm

G. 1 Piece. (7)14mm + (2)Rosette + (1)60mm ball

H. 4 Sets. (3)14mm + AS9-3" I. 4 Sets. (5)14mm + AS9-3"

J. 4 Sets. (1)14mm + (1)28mm + AS9-3" K. 6 Sets. (1)Ring of beads + (6)14mm + AS9-3"

L. 6 Sets. (1)Ring of beads + (8)14mm + (1)30mm + AS9-4"

M. 6 Sets. (1)Ring of beads + (1)30mm + AS9-4"

N. 6 Sets. (1)28mm + AS9-3.5" O. 60 Sets. (1)14mm + AS9-2"

P. 6 Sets. (2)28mm + (1)24mm + AS9-4"

Twist the metal tab counter-clock wise until both inserts lock onto the loose screws.

Tighten the screw securing the arm in place. Repeat for all arms.

- Place the bottom bowl, 2 metal washers, bottom bobeche, metal washer in that order, over the distributor box. Secure with the finial.
- 4. Attach the mounting bar onto the outlet box.
- 5. Decide the desired hanging height and adjust the chain to the correct length.
- 6. Raise the fixture up and do the wire connection. Attach the canopy over the mounting bar and secure with collar ring.
- 7. Dress the crystals as illustrated.