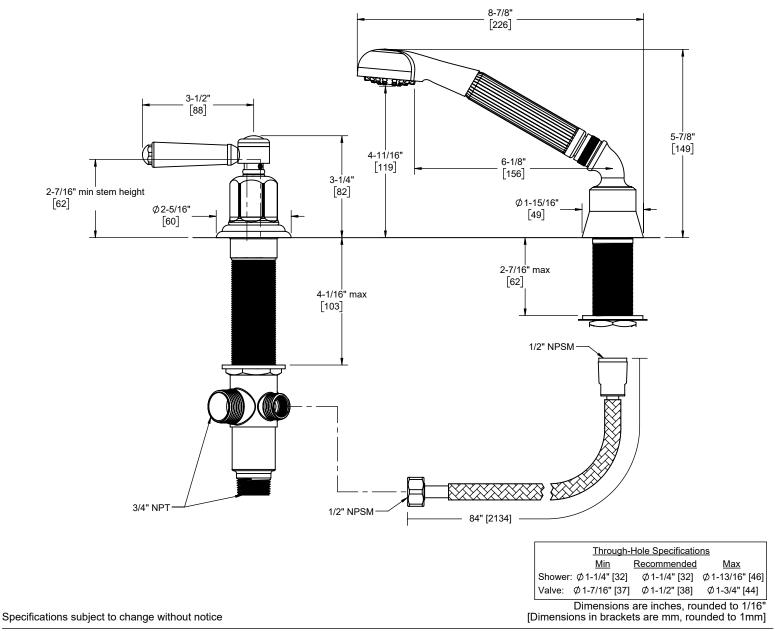

## **Features**

- Available in 27 finishes including 12 PVD finishes
- All brass construction
- Handshower and swivel nut elbow with 1/2" MIP inlets
- Max flow rate: 2.0 gpm (7.6 L/min) or 1.8 gpm (6.8 L/min)
- Durable 84" black poly braided hose, provides quiet nonmarring operation
- Includes diverter valve (DDV-R)