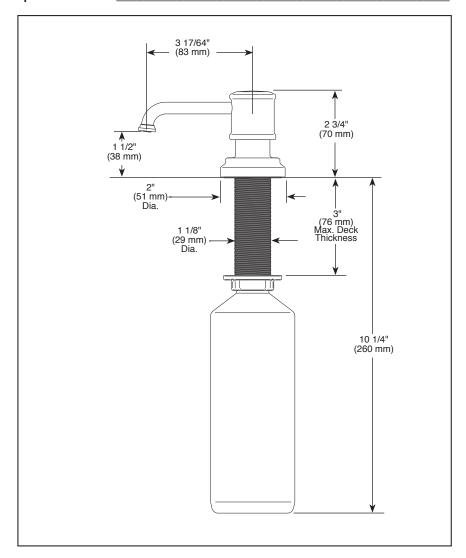

## **STANDARD SPECIFICATIONS:**

- 13 ounce bottle
- Refillable from above the deck
- 3" max. deck thickness
- Fits hole size 1 3/8" +/- 1/8"