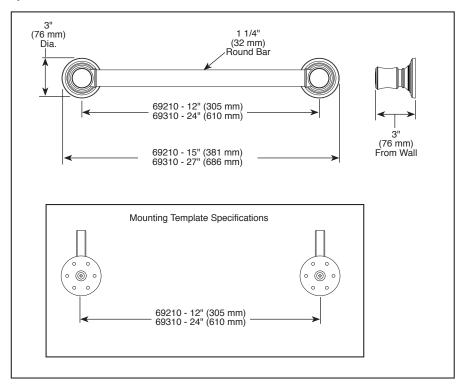

## **ACCESSORIES**

- Traditional Design
- Meets ADA Standards
- 12" Grab Bar
- 24" Grab Bar

Submitted Model No.:

**Specific Features:** 

▲ Designate Proper Finish Suffix

## **STANDARD SPECIFICATIONS:**

- Wood blocking is preferable behind all wall surfaces. If wood blocking is not available, the supplied fasteners are recommended.
- Mounting hardware and mounting template included with product.
- Decorative ADA compliant grab bar.