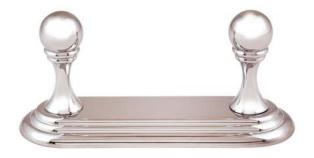

# **EMBASSY** DOUBLE ROBE HOOK

projection height 15%s"

**PRODUCT SHEET** 

**FEATURES** Traditional styling Multiple finishes Concealed installation

### FINISHES

Polished Brass (PB) Polished Brass/Non-lacquered (PB/NL) Polished Chrome (PC) Antique English (AE) Antique English Matte (AEM) Barcelona (BARC) Bronze (BRZ) Chocolate Bronze (CHBRZ) Polished Nickel (PN) Satin Nickel (SN) Polished Chrome/Gold (PC/GLD) Satin Nickel/Gold (SN/GLD)

### MATERIAL

Brass

| ltem#                                                                     |
|---------------------------------------------------------------------------|
| A9086                                                                     |
|                                                                           |
|                                                                           |
|                                                                           |
|                                                                           |
|                                                                           |
|                                                                           |
|                                                                           |
| NOTE: Dimensions and specifications are subject to change without notice. |