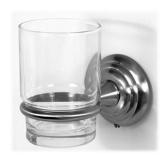

# **EMBASSY**

TUMBLER HOLDER WITH TUMBLER

#### Item#

A9070

NOTE: Dimensions and specifications are subject to change without notice.